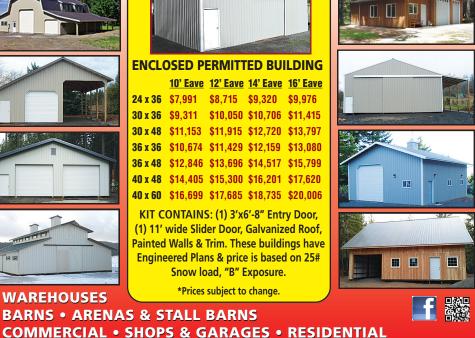

**Building Materials Supplier** FOB HUBBARD, OR

WAREHOUSES

**ENCLOSED PERMITTED BUILDING** 10' Eave 12' Eave 14' Eave 16' Eave \$7,991 \$8,715 \$9,320 \$9,976 \$9,311 \$10,050 \$10,706 \$11,415 30 x 48 \$11,153 \$11,915 \$12,720 \$13,797 36 x 36 \$10,674 \$11,429 \$12,159 \$13,080 36 x 48 \$12,846 \$13,696 \$14,517 \$15,799 **40 x 48** \$14,405 \$15,300 \$16,201 \$17,620 40 x 60 \$16,699 \$17,685 \$18,735 \$20,006 KIT CONTAINS: (1) 3'x6'-8" Entry Door, (1) 11' wide Slider Door, Galvanized Roof, Painted Walls & Trim. These buildings have

Engineered Plans & price is based on 25# Snow load, "B" Exposure. \*Prices subject to change.

BARNS • ARENAS & STALL BARNS

## **METAL BUILDINGS!**

805 Farm Buildings 805 Farm Buildings 805 Farm Buildings

51 Years of Manufacturing Excellence **Buy Factory Direct!** 

> **Equipment Storage • Shop • Barn** Hay Shed • Dairy Shade • Arena Roofing, Siding, & Trim