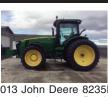

2019 Exact 1155 hazelnut sweeper, 243 hr. Up graded seat, radio, \$80,000. Corvallis, OR. Call 503-334-5117

920 Tractors

2013 John Deere 8235R 3200 hours Duals weights, Cab MFWD power shift, duals fits and wheel weights. Have all specs. Touchscreen GS3 Command Center, 7in. color display, video capable, Starfire 3000 receiver, Great condition. Too much to list. \$110,000. Quincy, WA. 509-750-4319, 509-398-6558.