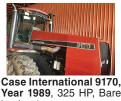

Kubota L2062B 4x4, Sweeper, Snow Blower, Mower Deck. Asking 10,950. Sandy, OR. Call 503-544-3232; Call Pat: 503-407-9062

Year 1989, 325 HP, Bare 4 remotes power shift. Ready to go to work!, \$25,000. Forest Grove, OR. **503-502-**4380