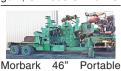

2004 CAT 140H VHP Motor Grader. New batteries, radio, AC compressor, and serp belt. Good glass and tires. Rear rippers. Clean and ready to work. 7600 Hours. \$95,000. Tangent, OR. 503-577-0228

Horizontal Grinder, Model 75, CAT Engine. Runs Good \$26.500. Woodburn, OR. 503-260-0303