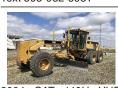

2004 CAT 140H VHP Motor Grader. New batteries, radio, AC compressor, and serp belt. Good glass and tires. Rear rippers. Clean and ready to work. 7600 Hours. \$95,000. Tangent, OR. 503-577-0228

Horizontal Grinder, Model 75, CAT Engine. Runs Good \$26.500. Woodburn, OR. 503-260-0303