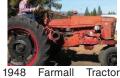

weeper: 57 Series, No cab, 7ft head. gas powered, brand new. 15 hours \$47,500 OBO. Asking Salem, OR. 503-378-



2019 Exact 1155 hazelnut sweeper, 243 hr. Up graded seat, radio, \$80,000. Corvallis, OR. Call 503-334-5117

920 Tractors



2013 John Deere 8235R 3200 hours Duals weights, Cab MFWD power shift, duals fits and wheel weights. Have all specs. Touchscreen GS3 Command Center, 7in. color display, video capable, Starfire 3000 receiver, Great condition. Too much to list. \$110,000. Quincy, WA. 509-750-4319, 509-398-6558.

gailynn1972@hotmail.com **Buhler Versatile Trac**tor 2335. 4,500 hours. \$70,000. Jefferson, OR. 541-327-1645



Tractor: new tires, 4 re-6400 hours, \$61,500. Make WA. 509-430-Pasco, 1122



lenger MT655B: 8000 hours. Trade for 70HP sizing. Salem, OR. 503-551-1578



snow blade attached in implements in back, \$2,600. Glenwood, WA. 509-364-3430



John Deere 8400T: new tracks and rollers, freshly rebuilt engine, lots of new parts, \$42,000 Turner, OR. 503-932-6080

RETIRING John Deere Tractors: 8530- 5418 hours, du als front and back, independent front axle, \$122,000. **8420**- 5563 hours, new front rubber, \$75,000. **8520-** 10,580 hours, 500 hours on rebuilt engine, new transmission at 8000 hours flotation rubber, \$68,000 8400- 9920 hours, Mi-Agri-Bib tires chelin \$55,000. 8400hours, \$50,000. **4640**-10830 hours, with duals, \$18,000. **6125R**- 5565 hours, 6270 \$48,000. **6400**hours, \$26,000. Bearcat Steiger tractor, extra weights \$7,000

Connell.

509-282-2355



2013 John Deere 6430l MFWD with John Deere factory orchard spray cab. 7416