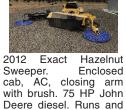

2019 Exact 1155 hazelnut sweeper, 243 hr. Up graded seat, radio, \$80,000. Corvallis, OR. Call 503-334-5117

920 Tractors

2013 John Deere 8235R 3200 hours Duals weights, Cab MFWD power shift, duals fits and wheel weights. Have all specs. Touchscreen GS3 Command Center, 7in. color display, video capable, Starfire 3000 receiver, Great condition. Too much to list. \$110,000. Quincy, WA. 509-750-4319, 509-398-6558.