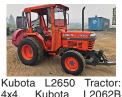

Kubota L2062B 4x4, Sweeper, Snow Blower, Mower Deck. Asking 10,950. Sandy, OR. Call 503-544-3232; Call Pat: 503-407-9062

Year 1989, 325 HP, Bare 4 remotes power shift. Ready to go to work!, \$25,000. Forest Grove, OR. **503-502-**4380