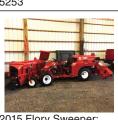

Pruning Tower 16 ft. HN 450 Afron, gas motor. Good condition, \$6500. Hydraulic lopper and chain saw also available Hillsboro, OR. 503-329-

2015 Flory Sweeper: 57 Series, No cab, 7ft head. gas powered, brand new. 15 hours \$47,500 OBO. Asking Salem, OR. 503-378-