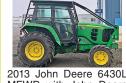

Connell.

509-282-2355

2013 John Deere 6430l MFWD with John Deere factory orchard spray cab. 7416 hours on tractor, Zero hours on new engine, power quad transmission with left-hand reverser, limb guard, good condition, \$36,500 OBO. Dayton, OR. 503-437-