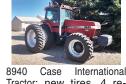

gailynn1972@hotmail.com **Buhler Versatile Trac**tor 2335. 4,500 hours. \$70,000. Jefferson, OR. 541-327-1645

Tractor: new tires, 4 re-6400 hours, \$61,500. Make WA. 509-430-Pasco, 1122

lenger MT655B: 8000 hours. Trade for 70HP sizing. Salem, OR. 503-551-1578