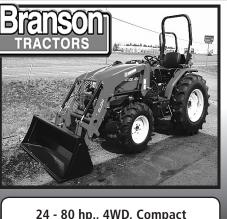

920 Tractors

1995-8 tower T-L Center feed Linear machine with 540' of 6" HDPE hose, Planetary gears, 1- 30' overhang. Includes backup diesel engine skid, \$22.500. Pasco, WA. 509-619-9256

Tower Valley Pivot: 1360ft long, updated gines. Make offer. Juncpanel at base, 900 GPM. Machine is tore down and stored in sections, runs great with good maintenance, \$25,000. Terrebonne, OR. 541-

920 Tractors