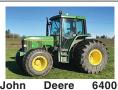

snow blade attached in implements in back, \$2,600. Glenwood, WA. 509-364-3430

John Deere 8400T: new tracks and rollers, freshly rebuilt engine, lots of new parts, \$42,000 Turner, OR. 503-932-6080

RETIRING John Deere Tractors: 8530- 5418 hours, du als front and back, independent front axle, \$122,000. **8420**- 5563 hours, new front rubber, \$75,000. **8520-** 10,580 hours, 500 hours on rebuilt engine, new transmission at 8000 hours flotation rubber, \$68,000 8400- 9920 hours, Mi-Agri-Bib tires chelin \$55,000. 8400hours, \$50,000. **4640**-10830 hours, with duals, \$18,000. **6125R**- 5565 hours, 6270 \$48,000. **6400**hours, \$26,000. Bearcat Steiger tractor, extra weights \$7,000