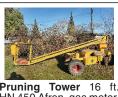

Pruning Tower 16 ft. HN 450 Afron, gas motor. Good condition, \$6500. Hydraulic lopper and chain saw also available Hillsboro, OR. 503-329-

2015 Flory Sweeper: 57 Series, No cab, 7ft head. gas powered, brand new. 15 hours \$47,500 OBO. Asking Salem, OR. 503-378-