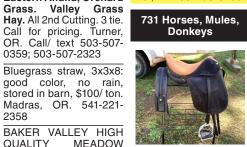

## 731 Horses, Mules,

Dressage Saddle: high quality, handmade Buffa-France from lo leather. Near new, \$3,000 plus shipping. Klamath Falls, OR. 541-810-1964

758 Cattle Beef