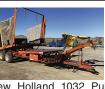

New Holland 1032 Pull Bale wagon. Self contained hydraulics, auto tie, 2 wide, Good condition, \$6950. Bend, OR. 541-548-7185 mtcsales.net

LIST YOUR CLASSIFIEDS TODAY. 1-800-882-6789 FAX 503-364-2692 · CapitalPress.com