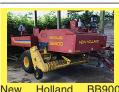

2006 BALE BANDIT 100: 6020 bales. Very nice condition, serviced and field ready. Extra strapping, \$26,775 OBO. Deer Park, WA. \$26,775 509-994-9520

New Holland BB900 2700 hours, good condition, new knotters. Ready to use! Asking \$9,500. Serious inquiries only. Woodburn, OR. Call or text Greg 503-969-8705