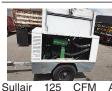

899 Heavy & Indust. Eq.

Sullair 125 CFM Air Compressor. Gas. 1600 Hours. Good tires. One owner former. City machine that has been well maintained and works like new. \$4500. Located in Twin Falls ID. Call 208-