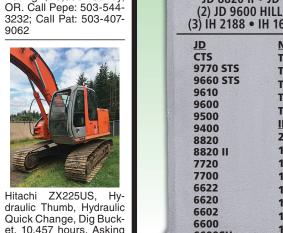

## **ASSOCIATED** TRACTOR SERVICE INC.

NEW • USED • REBUILT PARTS PARTS • SERVICE • EQUIPMENT

PARTS ★ SERVICE ★ EQUIPMENT

Satisfaction Guaranteed Since 1954

1323 W. Charter Way, Stockton, CA 95206-1110

Quick Change, Dig Bucket, 10,457 hours. Asking \$44,950. Call Pepe: 503-544-3232; Call Pat: 503-407-9062