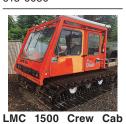

LMC 1500 Crew Cab Snowcat, 6 cylinder, Auto, 5 seater, Asking 500. Sandy, OR. Pepe: 503-544-\$19.500 Call 3232; Call Pat: 503-407-

2000 CAT D5M Dozer: 6 Way Blade, Finger-Tip Controls, Very Nice Machine, \$37,500 Sher-OR. 503-260-