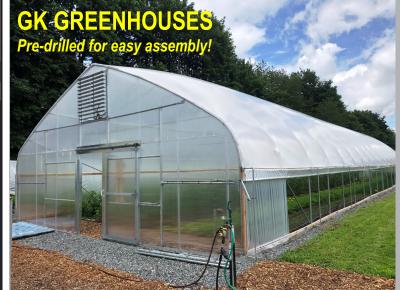

Shutters, doors, heaters,

fans, wire lock, & wiggle wire

10590 Donald Road NE Donald Oregon 97020 503-678-5525

www.GKGreenhouses.com

com If you need something Thousands of sets, Old & Used Parts CALL NOW **National Locator Services** Case 850B Dozer, New BEGE Hydraulic Sprockets, 6 Way Blade, **Pumps & Parts** Back, Asking Bare \$13,950. Sandy, OR. Call 503-544-3232; Call Pat: 503-407-9062