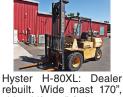

#### 896 Forklifts

rebuilt. Wide mast 170", side shift, 48" forks, pro pane. Dual drivers, DEEP in rubber. READY to WORK, \$9750. McMinnville, OR. Call/ Text 503-550-7625

www.SpringHollowEquip.com CAT 305 Mini Excavator Champ Forklift for parts. Model 350-80. Good engine and hydraulic sys- Hours, Asking \$21,950. tem, good rubber, 30ft Sandy, OR. Call Pepe: lift, 8000 lb unit. Has transmission problem, \$1500. Turlock, CA. Gary 209-606-3094