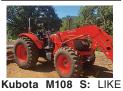

### Attention: Wanted Kubota

Sell, New Holland 2&3 or John Deere, 4x4 comwide self-propelled, pull- pact tractor with loader/ equipment. Carlton, OR. type models, parts, tires, manuals. Caldwell, ID. 503-550-0094