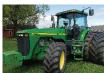

John Deere 8400 Tractor. 8,581 hours. AgLeader 710/70R38 autosteer rear 600/60R28 front. 3 point; quickhitch. Very Dealer mainclean. tained. \$60,000. Amity, OR. 503-932-0543

John Deere 1952 MT: starts easily and runs strong. Adapted to 3 point hitch plus draw bar, \$1250. Estacada, OR. Call for details: 503-504-