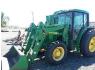

## 917 Orchard/

Vineyard Equip.

nelius, OR. 503-341-4289 920 Tractors

RETIRING: John Deere loader, 6410; 640 16 speed, new tires. Better than average, \$32,000 OBO. Harrah, WA. 509-945-3800

International 656: with oader. Runs very well. Tires good. \$500Ó. Goldendale, WA. 509-773-4196