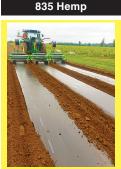

#### \*HEMP\*

Custom plastic laying and hemp planting with water wheel planter 3 - 6 spaced rows at a time with many choices for in row spacing on plants (Rain-Flo Equipment). All GPS done with very modern equipment and latest technology. Call ASAF to secure your planting date with our professional team! 503-437-4833