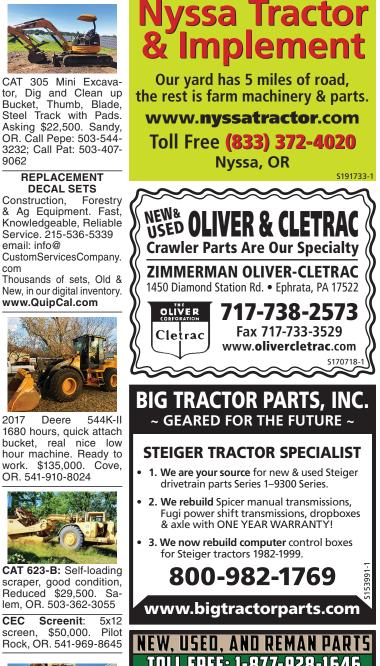

## 896 Forklifts

maintained, very clean Model 350-80. Good engine and hydraulic systor, Dig and Clean up tem, good rubber, 30ft lift, 8000 lb unit. Has Bucket, Steel Track with Pads. transmission problem, \$1500. Turlock, CA. Gary 209-606-3094

305 Mini Excava-

Asking \$22,500. Sandy

OR. Call Pepe: 503-544-

3232; Call Pat: 503-407-

REPLACEMENT

DECAL SETS

Construction, Forestry & Ag Equipment. Fast,

Service. 215-536-5339