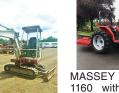

2005

CAT

9062

2017

CEC

899 Heavy & Indust. Eq.

FERGUSON 1160 with 232 loader, 4x4, 41HP Isuzu, 2200 hours. mower deck. Asking \$12,950. Sandy, OR. Call Pepe: 503-544 3232; Call Pat: 503-407-9062

2001 Sullair 185 CFM air ready, \$6500. Located in Like 4826HRS, Newer Mo-Twin Falls ID. Call 208- \$265. 613-0050