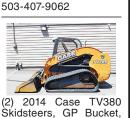

305 Mini Excava tor, Dig and Clean up Bucket, Thumb, Blade, Steel Track with Pads. Asking \$22,500. Sandy, OR. Call Pepe: 503-544-3232; Call Pat: 503-407-

9062

Excavator: thumb, ex- Case 850B Dozer, Six all Way Blade. Asking 7500 hours, \$13,500. Sandy, OR. Call Pepe: 503-544-3232; Call Pat: 503-407-9062