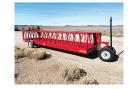

## Friday, June 5, 2020

869 Livestock Equip. & Supplies

New IA 24' portable hay feeder with 8 hole wheels swing away tongue inner ridian, ID. 208-870-9979 bunk with 35 outer station openings. Buy 2 or More For \$3,995 each. Bend, OR. 541-548-7185 mtcsales.net