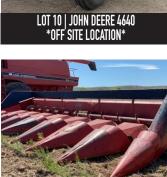

# MELBA CONSIGNMENT SALE 7979 - 8423 MELMONT RD, MELBA ID 83641

CLOSING MAY 18, 2020 2PM MST

LOT 13A | INTERNATIONAL 1083 8 ROW CORN

**HEAD \*OFF SITE\*** 

BAKER MURAKAMI FORKLIFT FLEET REDUCTION Closing May 20, 2020 on AuctionTime