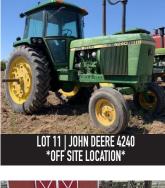

# MELBA CONSIGNMENT SALE 7979 - 8423 MELMONT RD, MELBA ID 83641

CLOSING MAY 18, 2020 2PM MST

LOT 13A | INTERNATIONAL 1083 8 ROW CORN

**HEAD \*OFF SITE\*** 

BAKER MURAKAMI FORKLIFT FLEET REDUCTION Closing May 20, 2020 on AuctionTime