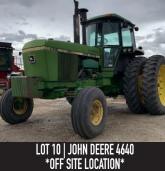

# MELBA CONSIGNMENT SALE 7979 - 8423 MELMONT RD, MELBA ID 83641

CLOSING MAY 18, 2020 2PM MST

LOT 13A | INTERNATIONAL 1083 8 ROW CORN

**HEAD \*OFF SITE\*** 

BAKER MURAKAMI FORKLIFT FLEET REDUCTION Closing May 20, 2020 on AuctionTime