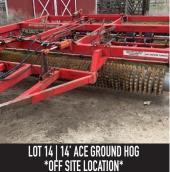

Reduction of WF Dorset Ewe Flock: Fall Lambing 40+ running age ewes 10 Yearlings, 20 Fall Ewe lambs. 20 January ewe lambs. Ram Lambs. Shorn, wormed, vaccinated. Will sell small lots. Sebastopol, CA. 707-322-3319

743 Alpacas & Llamas



Goat Shearing, Hooves and Teeth. Will travel anywhere in the Northwest. 35+ Years experience. Santana Shearing. 541-981-1866, 541-570-2756 746 Goats

**BOER GOATS** 

and right. Not bite sheep. 1 female. 1 cream; fe- able. Livingood Ranch, Christmas Valley, OR. male. \$700 each. Pross-Burns, OR. 541-493-2076
Mariam 541-420-0839 er, WA. 509-781-1227 leave message

752 Mixed Livestock Sales

# MELBA CONSIGNMENT SALE 7979 - 8423 MELMONT RD, MELBA ID 83641

CLOSING MAY 18, 2020 2PM MST





LOT 13A | INTERNATIONAL 1083 8 ROW CORN

**HEAD \*OFF SITE\*** 

















BAKER MURAKAMI FORKLIFT FLEET REDUCTION Closing May 20, 2020 on AuctionTime



SIMPLOT ZX RANCH Closing May 20, 2020 on AuctionTime



BAKER MURAKAMI FORKLIFT FLEET REDUCTION Closing May 27, 2020 on AuctionTime



SIMPLOT TRAILER FLEET REDUCTION Closing June 3, 2020 on AuctionTime