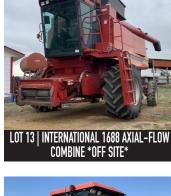

# MELBA CONSIGNMENT SALE 7979 - 8423 MELMONT RD, MELBA ID 83641

CLOSING MAY 18, 2020 2PM MST

LOT 13A | INTERNATIONAL 1083 8 ROW CORN

**HEAD \*OFF SITE\*** 

BAKER MURAKAMI FORKLIFT FLEET REDUCTION Closing May 20, 2020 on AuctionTime