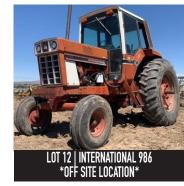

# MELBA CONSIGNMENT SALE 7979 - 8423 MELMONT RD, MELBA ID 83641

CLOSING MAY 18, 2020 2PM MST

LOT 13A | INTERNATIONAL 1083 8 ROW CORN

**HEAD \*OFF SITE\*** 

BAKER MURAKAMI FORKLIFT FLEET REDUCTION Closing May 20, 2020 on AuctionTime