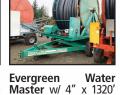

00. Halsey, OR. 541-760-

Used Super Sacks, Used once. Stovepipe Top: \$3. Opened Top: \$5. Salem, OR. 503-932-8598

893 Logging Equip.



Lightly Used Farmi 351P Forest Logging winch, also extras, \$3500 firm. Paisley, OR. 541-219-

### 896 Forklifts

Massey Ferguson 2200 Series Forklift: 9ft mast, side shift, good tires Runs and works good, \$4500 OBO. Golden-dale, WA. 509-773-5598



Hyster H-110XL: NEW pneumatic tires, side shift, Gm 4.3L. Propane. No leaks. Ready to work, \$9750. McMinnville, OR. Call/ Text 503-550-7625 www.SpringHollowEquip.com

899 Heavy & Indust. Eq.

 CAT ROAD GRADER 3.5 YD. LOADER

scheduling now!

negotiable. OR. 503-260-5828

YOUR AD Call by 3PM

edition of Capital Press.

in the next available print 1-800-882-6789 CapitalPress.com

Your line ad will also run











Evergreen

Master w/ 4.5"

hose, hyd. stabilizers.