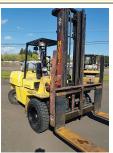

### 896 Forklifts

Massey Ferguson 2200 Series Forklift: 9ft mast, side shift, good tires Runs and works good, \$4500 OBO. Golden-dale, WA. 509-773-5598

Hyster H-110XL: NEW pneumatic tires, side shift, Gm 4.3L. Propane. No leaks. Ready to work, \$9750. McMinnville, OR. Call/ Text 503-550-7625 www.SpringHollowEquip.com