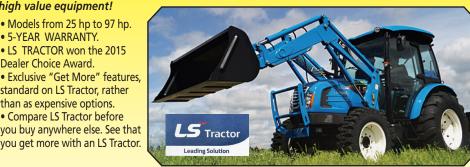

# Compact, Utility & Orchard Tractors LS Tractor and Deutz-Fahr

LS Tractor understands your passion for the land, and it drives them to provide you high quality, high value equipment!

Models from 25 hp to 97 hp.

• 5-YEAR WARRANTY. • LS TRACTOR won the 2015

Dealer Choice Award · Exclusive "Get More" features,

standard on LS Tractor, rather than as expensive options. Compare LS Tractor before you buy anywhere else. See that