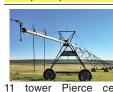

(57) Used Pivots: Engines, pumps. Garden Valley, ID. Call Mike at 208-420-1480, or see www.pivotsplus.com

tower Pierce center pivot, \$4500. Epoxy coated, drops, rotators. Stored in hay shed. Bargain prices on pumps. Royal City, WA. Call/ text Bob 509-793-0624