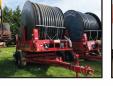

## 887 Irrigation Equip.

Pivots: All brands. No rust. Plus buried wire. Call Keizer, OR. Cell 503-881-3232

Cadman 3750XL hardnose sprinkler reel, \$16,500. Rickreall, OR. 503-838-3740, 503-383-

1870'. 1220', 3" pipe, .65¢/LF; 2000', 2" pipe, .50¢/LF with firrings, risers and Berkeley PTO heads. pump, \$300. Fairbankselectric pump, Sedro Wooley, \$100. WA. 360-856-6210