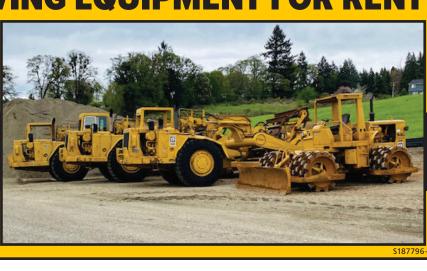

# EARTH MOVING EQUIPMENT FOR RENT

 CAT 623 SCRAPERS CAT 815 ROLLER

899 Heavy & Indust. Eq.

Rent by the week or month. Great rates,

**Call Rob Weathers** 503-931-0512

1995 Ehco 125 Traveler

Honda engine. Comput-\$15,000 er controlled. Aumsville, OR. 503-931-1200' aluminum main line, 60' openers, hook and latch, good shape, no leaks, \$3.00/ foot. **1000' 5" Moore** 