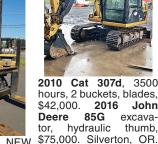

899 Heavy & Indust. Eq.

excavathumb \$75,000. Silverton, OR. 503-932-0766 CAT D8 46A Dozer, ripper, Hydraulic blade, \$15,000. Klamath Falls,

Call Now And Add Yours!

Construction, Forestry Ag Equipment. Fast, Extendahoe: wheel