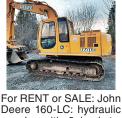

899 Heavy & Indust. Eq.

excavathumb \$75,000. Silverton, OR. 503-932-0766 CAT D8 46A Dozer, ripper, Hydraulic blade, \$15,000. Klamath Falls,

Call Now And Add Yours!

Construction, Forestry Ag Equipment. Fast, Extendahoe: wheel