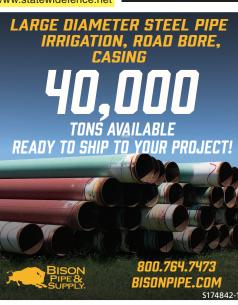

541-561-6047

Fencing, Used oil

In stock.

Horse, Cattle, Goat, Deer Fence Install Licensed, Insured Mention ad- 5% OFF labor

www.NexGenFence.com 509-387-1482

Fence installed with hydraulic post driver. New Zealand, nonclimb, sheep & goat, woven wire, barbed wire, deer, and rail fencing. Servng Oregon since 1993. Licensed, Bonded & Insured CCB#93256. Salem, OR. 503-859-2804 diameter, 8' or longer. 541-290-2430 www.statewidefence.net