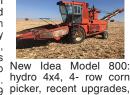

Parma 15 HP lift

pump. 2 New House re-distills. Toledo Scale. Miscellaneous distillery

equipment:

LABOR & HOUSING

923 Farm Equipment

H-2A Farm Labor & Housing available. lousing starts @ \$10/ day 'akima - Hermiston Region. AgriLabor- "Labor Where you want it, **When** you want it!" 541-571-5989 AgriLaborInc.com



fertilizer injection applicator, \$3000. Royal City, WA. 509-989-0702

Rears Nifty sprayer boom, 25'. New condition, \$1775. Gales Creek, OR. 503-357-9775



disk and packer. Great condition, \$14,950. Moses Lake, WA. 509-431-7162 1994 MacDon swather

9000, 4422 hours with

2006 972 15' header, \$18,000. Moses Lake, WA. 509-750-7918 2011 MacDon D60D swather header, 25'. Good condition, \$29,000. Moses Lake, WA. 509-



excellent shape. Rear Silverton, hitch. 503-932-8006



everything runs good, \$6000 OBO. Buhl, ID. 208-731-2069 Case IH 1010 16' grain header. Case IH 810 pickup header, \$2000 each. Cornelius,

503-314-8018 John Deere 7720 Titan II, barn stored. Field ready, \$8500 OBO. Hillsboro,



NEW IA Hydraulic Box Scrapers with hydraulic ing with grass boxes, tilt. LD 10ft, \$2550; LD 12ft, \$2750. \$3695; HD 12ft, \$3995. Bend, OR. 541-548-7185 mtcsales.net



1994 Alamo AG15IV Rotary deck mower. 15ft. Batwing. Mechanical. Formerly owned by a State Agency and has been well maintained and is work ready. Excellent rubber also, \$3900 Located in Twin Falls ID. Call 208-613-0050

**RETIRING:** Groundhog- 14' John Deere VT2623 vertical tillage soil management system 26' width, very low acres \$40,000. Sterling Packer- 28' width, low acres, \$11,000. **65