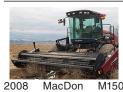

Rears Nifty sprayer boom, 25'. New condition, \$1775. Gales Creek, OR. 503-357-9775

disk and packer. Great condition, \$14,950. Moses Lake, WA. 509-431-7162 1994 MacDon swather

9000, 4422 hours with

2006 972 15' header, \$18,000. Moses Lake, WA. 509-750-7918 2011 MacDon D60D swather header, 25'. Good condition, \$29,000. Moses Lake, WA. 509-