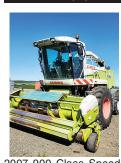

100 hours on new pump. 200 gallon, \$8500. Pasco, WA. (509)308-1577 John Deere 8200 grain

923 Farm Equipment

2007 900 Claas Speedstar Greeneye Chopper with 4×4. Auto lube, Auto sharpen, auto shear bar adjustment. 20 knife drum. Mad jag bar. Mad jag hard servicing throughout. Corn processor; grass chute. Some spare parts. Very Well Maintained. proximately 3500 hours Blu Jet SD series, liquid on brand new Claas 2012 380HD hay pickup. Good running, hard working chopper, \$75,000. Royal City, WA. Call 509-989-0404 for