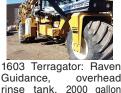

Guidance, rinse tank, 2000 gallon tank, good rubber, Dickey monitor. 75' swath. 3208 CAT, 10 speed, jets included. Field ready. 2 to choose from, \$5,000 each. Lewisville, ID, 208-390-3679

ic seed blower, barely used, with some associated piping. \$40,000. Salem, OR. 503-838-3779,