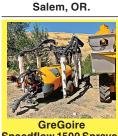

Vineyard Equip. transmis-CVT sion duals, runs great 4,200 hours, \$85,000. Fillamook, OR. 503-812 2069

920 Tractors

Single or Double Trailers **B&L Fabrication, LLC** 

Speedflow 1500 Sprayer the corner. Upgrade your spray equipment with a: Fully hydraulically con-trolled boom with flexible diffusers. Three vineyard rows are covered at one Was purchased new in 2015 for \$42,000, only sprayed 3 times. Found it to be too big for spraying in small vineyard locks so now have gone to a smaller unit. This unit is fully loaded with computer tandem flotation wheels. Now selling at \$22,500. The Dalles, OR. 360-609-1166 tpeters@deererunfarms.