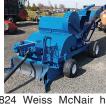

2 Krone 1290 balers, 3x4 \$60,000 or \$50,000. New Holland BW28, Mil-stak and 3 tie attachments, \$115,000. Silver Lake,

**Orchard Sprayer:** 3 point misting design, Vancouver, WA. 360-901-4750

824 Weiss McNair harvester- Rebuilt, new pickup chain. Field ready, \$7500. Silverton, OR. 503-932-0766