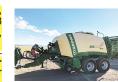

### 911 Hay Equip.

Krone 1290 Big Pack-high speed baler, 18k bales, \$65,000. Delivery Central, NV. 775-318-0072

2012 John Deere D450 swather with 635D header, ONLY 720 hours, auto steer ready, \$59,000. Delivery available. Central NV. 775-318-0072

1290 56000 bales, \$28,000. HDP HS-#BP2Z933934 9000 bales, \$100,000. Seria 25054 bales, \$65,000. HDP HS-#KBP12874921 27284 bales, \$55,000. Connell, WA. Call/ text

Mil-Stak PT 2016 pul type big bale stack-er. Only 14,000 bales hauled, excellent condition, fully automated, will haul 3x3, 3x4 and 4x4 bales. \$80,000. Klamath Falls, OR. 541-591-0746