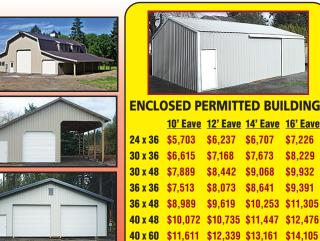

PARKERBUILDINGS.COM

**OUALITY SINCE 1982** 1-800-331-0155 503-981-0890

**Building Materials Supplier FOB HUBBARD, OR** 

30 x 48 \$7,889 \$8,442 \$9,068 36 x 36 \$7,513 \$8,073 \$8,641 \$9,391 36 x 48 \$8,989 \$9,619 \$10,253 \$11,305 40 x 48 \$10,072 \$10,735 \$11,447 \$12,476 40 x 60 \$11,611 \$12,339 \$13,161 \$14,105

KIT CONTAINS: (1) 3'x6'-8" Entry Door, (1) 11' wide Slider Door, Galvanized Roof, Painted Walls & Trim. These buildings have Engineered Plans & price is based on 25# Snow load, "B" Exposure. \*Prices subject to change.