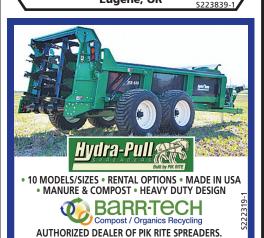

WANTED: Established Blueberry Farms. Pur-Lease/ Yearly chase/ Crop Purchase.

TRAILERS: 27', 40', 45' & 48'

**Western Mobile Storage** 1-800-652-7368 • 541-342-1835 Eugene, OR

509-590-0437 • www.Barr-Tech.net • Sprague, WA