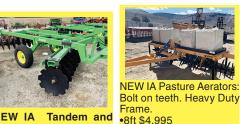

923 Farm Equipment

NEW IA Tandem and Offset Wheel Discs. •8ft \$4.795 •9ft \$4,995. 10ft \$5,395 11ft \$5,595. •12ft \$5,795 13ft \$5,995

Bend. OR. 541-548-7185

mtcsales.net

mtcsales.net "BEST FARM PAPER AROUND!" Gerald Stanton • Granite Falls, Wash. Subscribe! Call 1-800-882-6789