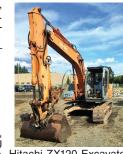

2010 Hitachi ZX160LC-3 Excavator. 7880 hours, pin grabber coupler, 36" bucket. 28" pads. \$49,500. GRESHAM, OR. 503-975-4324

hours, serviced and maintained regularly, \$80,000. Dallas, OR. 541-760-5253