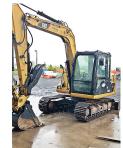

2010 Hitachi ZX160LC-3 Excavator. 7880 hours, pin grabber coupler, 36" bucket. 28" pads. \$49,500. GRESHAM, OR. 503-975-4324

hours, serviced and maintained regularly, \$80,000. Dallas, OR. 541-760-5253