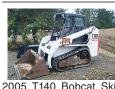

2005 T140 Bobcat Skid 2486 hours. Gaston, OR 503-789-3726

Skytrak 10054 2006 10K ca-Telehandler. pacity, 54ft height, 1070 forklift column, \$54,000. Gaston, OR. 503-789-3726

2010 Cat 307d, 3500 hours, 2 buckets, blades, \$47,000. 2016 Deere 85G excavahydraulic thumb, \$80,000. Silverton, OR. 503-932-0766