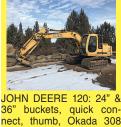

## 887 Irrigation Equip.

(4) 1/4 mile Wheel Lines. International DT466; tandem axle feed good or new motors, \$3500 each. Madras, truck, Farm shop, feed box with beltavator on OR. 503-508-7511

869 Livestock Equip. & Supplies