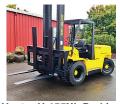

### 896 Forklifts

2006 HYSTER H-50FT Fortis, fresh rebuilt engine, 150" lift, side shift, no codes. VERY Nice, \$8,850. McMinnville, OR. Call/ Text 503-550-7625 www.SpringHollowEquip.com

**Hyster H-155XL Perkins** diesel, power shift 2 speed, side shift, 212" lift, with forks shown (other forks available), \$9250. **Buy & SAVE on TAXES,** see www.secion179.org. McMinnville, OR. Call/ Text 503-550-7625 www.SpringHollowEquip.com