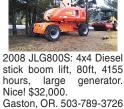

2005 T140 Bobcat Skid 2486 hours. Gaston, OR 503-789-3726

Skytrak 10054 2006 10K ca-Telehandler. pacity, 54ft height, 1070 forklift column, \$54,000. Gaston, OR. 503-789-3726

2010 Cat 307d, 3500 hours, 2 buckets, blades, \$47,000. 2016 Deere 85G excavahydraulic thumb, \$80,000. Silverton, OR. 503-932-0766