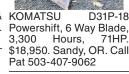

### 896 Forklifts

2006 HYSTER H-50FT Fortis, fresh rebuilt engine, 150" lift, side shift, no codes. VERY Nice, \$8,850. McMinnville, OR. Call/ Text 503-550-7625 www.SpringHollowEquip.com

**Hyster H-155XL Perkins** diesel, power shift 2 speed, side shift, 212" lift, with forks shown (other forks available), \$9250. **Buy & SAVE on TAXES,** see www.secion179.org. McMinnville, OR. Call/ Text 503-550-7625 www.SpringHollowEquip.com