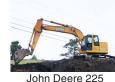

2005 T140 Bobcat Skid 2486 hours. Gaston, OR 503-789-3726

Skytrak 10054 2006 10K ca-Telehandler. pacity, 54ft height, 1070 forklift column, \$54,000. Gaston, OR. 503-789-3726

2010 Cat 307d, 3500 hours, 2 buckets, blades, \$47,000. 2016 Deere 85G excavahydraulic thumb, \$80,000. Silverton, OR. 503-932-0766