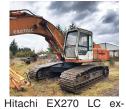

2010 Hitachi ZX160LC-3 Excavator. 7880 hours, pin grabber coupler, 36" bucket. 28" pads. \$49,500. GRESHAM, OR. 503-975-4324

hours, serviced and maintained regularly, \$80,000. Dallas, OR. 541-760-5253