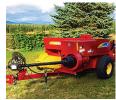

911 Hay Equip. Twinstar V Rake 2024 1979 Roadrunner Hay

squeeze, 2 stage, excellent condition, always shedded, \$59,500. Rickreall, OR. 503-930-1904 New Holland H8080 Swather: with 416 rotary 2014 Hesston 2270XD

or \$50,000. header. Field ready. Ex cellent condition, 68,000. Jefferson, OR. 541-327-1645

Hesston

EQUIPMENT

SALE

SALE ENDS SOON

2550, cab, 14' haybine,

very clean, new motor

pump & trans, \$23,000