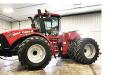

CapitalPress.com S159454-

ALLMAN ADDERS Crafted for Safety, Longevity, Stability and Affordability!

tallmanladders.com (541) 386-2733 (800) 354-2733

920 Tractors

4x4 with 563 loader, 830 hours, 3x3 with shuttle 9 forward and reverse gears, 2 sets of remotes, 4.5 liter turbo diesel tier IV, weighs 14,000. Very nice condition like Possible delivnew. ery, \$56,500 OBO. Call 541-934-2205 or text 541-604-4654. Dallas