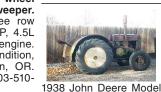

1938 John Deere Model "D". Runs Good. In original condition, \$6650. Nampa, ID. 208-870-5787