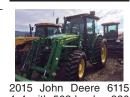

John Deere 8285R. MFWD, large flotation tires, IVT transmission, \$139,000. Sublimity, OR. Call or text 503-932-9934

710-70R38 tires with 8 75% tread, \$149,000. Salem, OR. 503-580-4261 1994 John Deere 4560,