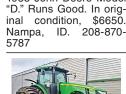

John Deere 9530T, 36" racks, 4084 hours, 3 point and swinging drawbar, 4 remotes, radar, autotrack ready, \$145,000 OBO. Sublimity, OR. 503-932

balers to choose from. Field Ready. Some with hvdraulic pickup/ swing. Pricing varies. \$5500-7500. Volume Discount. Quincy, WA. 509-237-1663