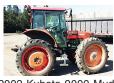

2002 Kubota 9000 Mudder tractor with cab, 2900 hours, 4 speed, H-L and Creep gear, dual auxiliary hyd, \$26,900. Newberg, OR. Dennis 503-537-4297

REWARD!

REWARD OFFERED for information that leads to the recovery of 1997 F350 LIC: VZG048; Vin: 3FTHF36F9VMA72057. Call 541-576-2440 or 541-480-3371