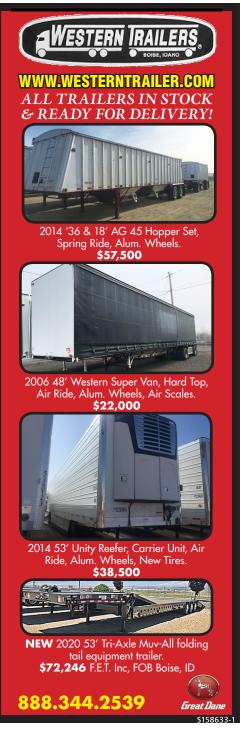

03-510-7779



Ferguson 451. Massev 4WD, 52hp, bale spears for round and large square bales, 2 remotes, only 850 actual hours, 1050 large bucket, \$19,500. Eagle Creek, OR. 503-637-6619



2002 Kubota 9000 Mudder tractor with cab, 2900 hours, 4 speed, H-L and Creep gear, dual auxiliary hyd, \$26,900. Newberg, OR. Dennis 503-537-4297



REWARD!

REWARD OFFERED for information that leads to the recovery of 1997 F350 LIC: VZG048; Vin: 3FTHF36F9VMA72057. Call 541-576-2440 or 541-480-3371



John Deere 329D compact track loader. New tracks, rollers, sprockets. 3429 hours, \$28,500. Woodburn, OR. Call/ text Greg 503-969-8705





4 wd. Hydro, Bradco Backhoe, Hrs 1869 \$12,500

Toyota Forklift 8000 lbs, LPG, 68' Carriage, 48" Forks, Duals \$5000

www.meridianeq.com 360-398-2141 • Bellingham, WA