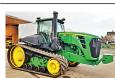

John Deere 9530T, 36" racks, 4084 hours, 3 point and swinging drawbar, 4 remotes, radar, autotrack ready, \$145,000 OBO. Sublimity, OR. 503-932

balers to choose from. Field Ready. Some with hvdraulic pickup/ swing. Pricing varies. \$5500-7500. Volume Discount. Quincy, WA. 509-237-1663