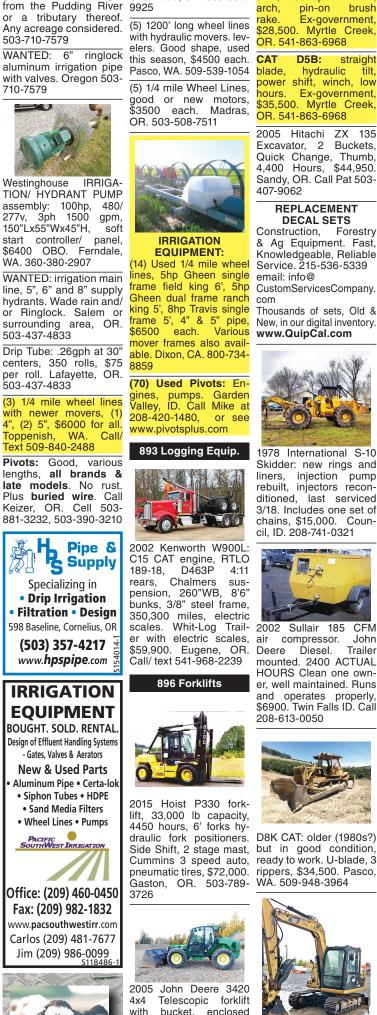

2010 Cat 307d, 3500 Call for current availabilhours, 2 buckets, blades, \$47,000. 2016 John 85G excava-Deere hydraulic thumb, tor, \$80,000. Silverton, OR. 503-932-0766

902 Farm Equip. Parts 902 Farm Equip. Parts