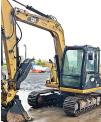

2002 Sullair 185 CFM compressor. John Deere Diesel. Trailer mounted. 2400 ACTUAL HOURS Clean one own-er, well maintained. Runs

and operates properly, \$6900. Twin Falls ID. Call 208-613-0050

2010 Cat 307d. 3500 hours, 2 buckets, blades, \$47,000. **2016** John Deere 85G excava899 Heavy & Indust. Ea