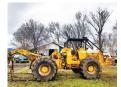

2002 Sullair 185 CFM compressor. John Deere Diesel. Trailer mounted. 2400 ACTUAL HOURS Clean one own-er, well maintained. Runs

and operates properly, \$6900. Twin Falls ID. Call 208-613-0050

2010 Cat 307d. 3500 hours, 2 buckets, blades, \$47,000. **2016** John Deere 85G excava899 Heavy & Indust. Ea