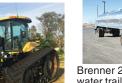

Brenner 25ft, 5300 gallon water trailer. Insulated. All stainless steel. Tow dolly with pintle hitch. Tank is 2008 Cat Challenger MT755B, 300+ HP, 4464 spotless. Rear discharge. hours, new tracks. Excel-Top fill. Roadworthy and lent condition, \$98,000 ranch ready, \$5500. Lo-negotiable. Pendleton, cated in Twin Falls ID.