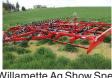

# 923 Farm Equipment

Willamette Ag Show Spe cial: 24' Harrow-AR400 Hard Bars. Extended Rear Hitch, Dual Pioneer Breakaways, 2 Rows of S-Tines, 10' Center Section, \$30,700. Independence, OR. 503-586-4564