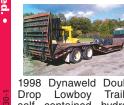

boy trailer, length. 215/75/17.5 14 875/16.5, air brakes, new ply radial tires. Dual air deck, gross weight tow- over hydraulic front jacks ing 26,000lbs, \$6900. and tool box. Aluminum ramps. Air brakes. Trailer is very clean and the rubber is like new, \$9900. Located in Twin Falls ID. 208-613-0050

> Early model good update ed 40ft and 48ft containchassis. New plates er and bull pins, wire İoams and equalizers. Great as a back up and or to keep 40 foot storage can boxes on for moveabilty. Salem, OR. 503-910-4010



1993 Zieman 20Ft equipment trailer. 12K GVW. Brand new 235/85/16 10 ply tires. Fold down 2 piece ramp. Hardwood deck is like new. Pintle hitch with surge brakes. This trailer is as clean as a new one. \$4500. Located in Twin Falls ID. Call 208-613-



2006 C&B 8'x18' goose-



Trailer:

147769-1





Print and online Ag News and ads for ranchers, farmers, vintners, nursery people and more-ANYTIME ANYWHERE

CapitalPress.com 17 354 Auction Sales



your agricultural and natural resources news in one place.

INSTANT