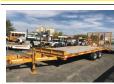

1993 Zieman 20Ft equipment trailer. 12K GVW. Brand new 235/85/16 10 ply tires. Fold down 2 piece ramp. Hardwood deck is like new. Pintle hitch with surge brakes. This trailer is as clean as a new one. \$4500. Located in Twin Falls ID. Call 208-613-