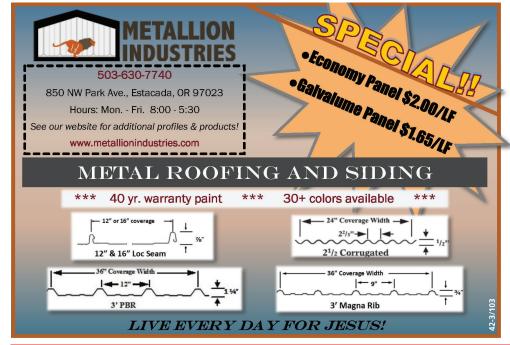

42-3/108

AG & COMMERCIAL METAL ROOFING AND SIDING

26 Ga. Galvalume Cut to length • 36" Cover • \$2.25 LF

Steel Sales Inc. Since 1982

(503) 285-1907

9109 N. Wilbur Ave., Portland, OR 1-800-875-9668 • Fax (503) 286-8627 www.remsteel.com