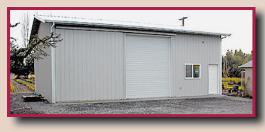

WAREHOUSES

**ENCLOSED PERMITTED BUILDING** 10' Eave 12' Eave 14' Eave 16' Eave

\$5,712 \$6,254 \$6,734 \$7,265 24 x 36 30 x 36 \$6,577 \$7,659 \$7,142 \$8,228 30 x 48 \$7,887 \$8,463 \$9,096 \$9,983 36 x 36 \$7,504 \$8,077 \$8,659 \$9,431 \$10,319 \$11,402

**10 x 60** \$11,503 \$12,249 \$13,093 \$14,063 KIT CONTAINS: (1) 3'x6'-8" Entry Door, (1) 11' wide Slider Door, Galvanized Roof, Painted Walls & Trim. These buildings have Engineered Plans & price is based on 25#

Snow load, "B" Exposure.

\*Prices subject to change.

 BARNS • ARENAS & STALL BARNS COMMERCIAL • SHOPS & GARAGES • RESIDENTIAL

804 Building Materials

STORAGE CONTAINERS: 20' & 40', wind and weather tight. 1 year warranty on leaks. Delivery on a tilt bed trailer. Viking Car-go Containers Inc. CALL/ TEXT 541-229-7280 www.VikingCargoContainers.