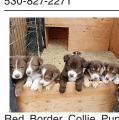

Red Border Collie Puppies. From Working Parent, 5 females, 2 males, \$300. Valley, WA. 509-993-4128

puppies: Born 08/08/19 first shots. Males: \$500. Females: \$600. Toledo OR. Call/ text 541-961-0688 for more info.