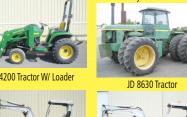

SATURDAY, SEPT 21, 2019 • 9AM SHARP

(2) GMC C8500 Dump Trucks

(6) GMC Dump Trucks

Aitchison Seed Drill

Vermeer 554XL Baler

NO RECEIVING OR LOADING OUT ON **TUESDAYS PLEASE.** 

LIST SUBJECT TO CHANGE Everything sold on an "as is" basis. • Loading facilities.