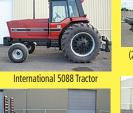

SATURDAY, SEPT 21, 2019 • 9AM SHARP

(2) GMC C8500 Dump Trucks

(6) GMC Dump Trucks

Aitchison Seed Drill

Vermeer 554XL Baler

NO RECEIVING OR LOADING OUT ON **TUESDAYS PLEASE.** 

LIST SUBJECT TO CHANGE Everything sold on an "as is" basis. • Loading facilities.