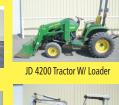

SATURDAY, SEPT 21, 2019 • 9AM SHARP

(2) GMC C8500 Dump Trucks

(6) GMC Dump Trucks

Aitchison Seed Drill

Vermeer 554XL Baler

NO RECEIVING OR LOADING OUT ON **TUESDAYS PLEASE.** 

LIST SUBJECT TO CHANGE Everything sold on an "as is" basis. • Loading facilities.