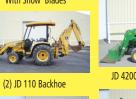

SATURDAY, SEPT 21, 2019 • 9AM SHARP

(2) GMC C8500 Dump Trucks

(6) GMC Dump Trucks

Aitchison Seed Drill

Vermeer 554XL Baler

NO RECEIVING OR LOADING OUT ON **TUESDAYS PLEASE.** 

LIST SUBJECT TO CHANGE Everything sold on an "as is" basis. • Loading facilities.