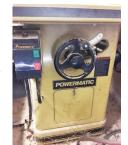

LITTAU over row 2008 ORX, excellent condition, 2500 hours. Serviced/ painted by Littau. FIELD READY, firm on price \$100,000. Salem, OR. 503-312-5395

10" Powermatic table saw. Accu-Fence, 3 hp. \$1750 OBO. Mt Angel, OR. 503-991-1361