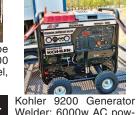

Loading time: Monday-Thursday 9:30-4:30, Friday 9:30-3:00 only. GloryBee Factory Store, 29548 B Airport Rd, Eugene, OR. 541-689-0913

878 Generators

er, 50200a DC weld, 5

low hour takeouts, 20kW

to 2000kW, diesel, pro-

pane, & natural gas. Cooperstown, ND. We ship nationwide. 701-371-

9526 or 701-367-4305

abrahamindustrial.com