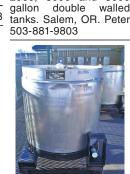

**FUEL TANKS:** 

(1) 5000 gallon UL2085

split 2500/2500. 1000,

2000, 3000 and 5000

**STAINLESS** TOTES: Good condition! Gate valves, car pressurized, 57, test pressure 9, 260 gallon, Tare Wt. 362lb Ğross Wt. 3400lbs, fork lift shoes, top lids. Only contained food product \$795 for up to 3 or \$695 for 4 or more.