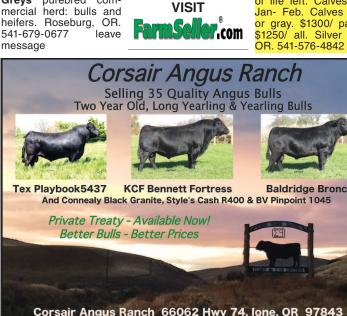

(40-45) Spring calving pairs, mostly black, good solid and broken mouth cows with lots of life left. Calves born Jan- Feb. Calves black or gray. \$1300/ pair, or \$1250/ all. Silver Lake,

Corsair Angus Ranch 66062 Hwy 74, Ione, OR 97843 Steve Puntenney (503) 784-8691 Rory Swindlehurst (541) 561-0087 www.corsairangus.com

OR. 503-522-9882