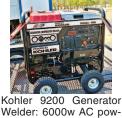

> Generator 40 kw, Cummins diesel, works well, pull trailer with panel, \$5500. Ontario, 208-739-6453

er, 50200a DC weld, 5 gallon air tank, electric start, \$7500 Plus shipping. Keno, OR. 541-274-9920