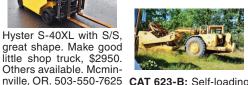

Hyster S-40XL with S/S

2004 HYSTER H-190HD

with 6,800 HOURS, 5

valves, great for squeeze or fork positioners, Cum-

mins diesel, side shift, 8'

forks, \$35,000. Others

available. McMinnville, OR. 503-550-7625.