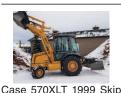

Loader Landscaper. Quick Disconnect Tool Carrier Loader Bucket. Cummins Engine, 7700 Service Maintenance Records. 4X4 Heated Factory Cab. Recent Oil Analysis and Valve Adjustment. Ready To Work, \$22,500. Bend,