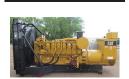

40' shipping container, Irrigation Traveler: 1250 good shape, dry inside, with Deutz diesel booster pump, \$15,000. Dayton, \$975. Sandy, OR. 503-

878 Generators

GENERATORS: Used, low hour takeouts, 20kW 4" hose, turbine driven, Model 4170, \$18,000. to 2000kW, diesel, propane, & natural gas. Dayton, OR. 503-957-Cooperstown, ND. We 8292 ship nationwide. 701-371-9526 or 701-367-4305 abrahamindustrial.com