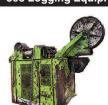

503-388-4540

899 Heavy &

017 Takeuchi TB260F

Excavator, Thumb, Hydraulic Q/C, 24" and 48"

Buckets, Asking \$49,500 Call Pepe 503-544-3232, Pat 503-407-9062

REPLACEMENT

DECAL SETS

Construction, Forestry