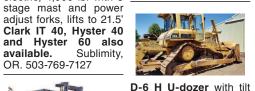

Bend, OR. 541-410-2214

**CAT D5M LGP: 1997** 

angle dozer, finger tip

steering, \$46,500. Sa-

lem, OR. 503-362-3055

CAT D7E Dozer, Angle

blade and winch. Runs

and operates, \$6,500 OBO. Canby, CA. Contact George at 530-640-

WANTED: Hyster D6D

winch, direct drive, work-

ing or not. Call or Text:

Cat D7F dozer, 94N se-

U-blade, 75% U/C, #25

\$24,500. Good condition.

D-3 CAT: 6 way blade

power