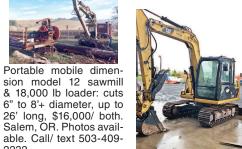

ertilizer
Grain/Wheat

888-393-1819 • www.riverbrooktrucking.com

894 Sawmill Equip. 899 Heavy & Indust. Eq.

896 Forklifts

**DAEWOO BC20S Forklift:** 

electric, 4,000 lb. with 3

available.

OR. 503-769-7127

Hyster S-40XL with S/S

2004 HYSTER H-190HD

with 6,800 HOURS, 5

valves, great for squeeze or fork positioners, Cum-

mins diesel, side shift, 8'

forks, \$35,000. Others

available. McMinnville, OR. 503-550-7625.

Pallet forks, 48" heavy

duty, 20" for slider, \$450.

OR.

Tovota FG-35

SAVINGS

at Capital Press

1-800-882-6789

CapitalPress.com

Trucks

Also New & Used Parts

All sizes, makes & prices

LIFT TRUCK SERVICE

888-890-1450

Used

257-9615

5000lb, duels, p/s,

forks, new battery. Good

condition, work ready, \$4995. Sandy, OR. 503-

forklift.

springhollowequip.com



Cat 307d, 3500 hours, 3 buckets, blades \$50,000. Silverton, OR. 503-932-0766



and ripper, near new engine and hydraulic pump, Salem, 503-362-3055



CAT 623-B: Self-loading scraper, good condition, Reduced \$33.500. Sa-



2007 Kobelco SK210LC Excavator: Hvdraulic coupler, Thumb, Dig and Clean up Buckets, 5150 Hours. Asking \$59,500. Pepe 503-544-3232. Pat 503-407-9062



Loader Landscaper. Quick Disconnect Tool Carrier Loader Bucket. Cummins Engine, 7700 Service Maintenance Records. 4X4 Heated Factory Cab. Recent Oil Analysis and Valve Adjustment. Ready To Work, \$22,500. Bend,



Takeuchi TB235 Excavator, Thumb, Bucket, Asking \$27,500.



Wedge Coupler, Dig and





Thumb,



Dallas, 902 Farm Equip. Parts

OR

ready

Call For Free Catalog

902 Farm Equip. Parts

lvssa Tractor & Imp