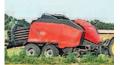

vid 775-294-2066 New Holland 580 balexcellent shape, er. \$14,000. Touchet, WA. 509-730-1119

New Holland 2450 wind- Drum 4'x10' about 5 foot rower, cab, \$18,000. Touchet, WA. 509-730-1119

2012 Krone BP1290HDP: 3'x4' chamber, greaser. Hydraulic jack monitor, tandem axle, rear steering with hydraulic brake, 53,720 bales, \$49,000 SN#KBP12852509.