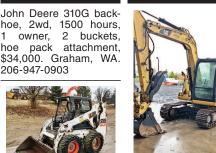

FI C:

blade, John Deere 690-SN 538735, 9797

899 Heavy & Indust. Eq.

work, \$12,950. Estaca-

hoe

206-947-0903

2010 Cat 307d, 3500 hours, 3 buckets, blades. \$50,000. Silverton, OR. Bobcat S185: 503-932-0766 GP bucket, good rubber.