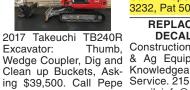

2015 Takeuchi TB235 Excavator, Thumb, Dig Bucket, Asking \$27,500. Sandy, OR. Call Pepe Sandy, 503-544-3232, Pat 503-407-9062

2017 Takeuchi TB260R Excavator, Thumb, Hydraulic Q/C, 24" and 48' Buckets, Asking \$49,500 Call Pepe 503-544 3232, Pat 503-407-9062