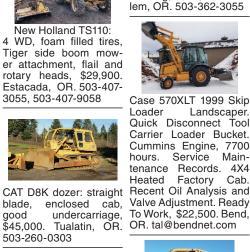

2004 HYSTER H-190HD with 6,800 HOURS, 5 valves, great for squeeze or fork positioners, Cummins diesel, side shift, 8' \$35.000. Others forks. available. McMinnville, OR. 503-550-7625. springhollowequip.com

**Capital Press** is here to help you! thumb quick change 2 1-800-882-6789 buckets, swing boom, enclosed cab, \$32,950 or FAX 503-370-4383 Estacada, OR. 503-407-CapitalPress.com 3055, 503-407-9058

1993

FI C:

blade, John Deere 690-SN 538735, 9797

899 Heavy & Indust. Eq.

work, \$12,950. Estaca-

hoe

206-947-0903

2010 Cat 307d, 3500 hours, 3 buckets, blades. \$50,000. Silverton, OR. Bobcat S185: 503-932-0766 GP bucket, good rubber.