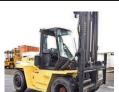

• Siphon Tubes • HDPE Sand Media Filters Wheel Lines
Pumps

Toyota FG-35 forklift 5000lb, duels, p/s, 7 forks, new battery. Good condition. work ready. \$6995. Sandy, OR. 503 257-9615

electric, 4,000 lb. with 3 adjust forks, lifts to 21.5' Clark IT 40, Hyster 40