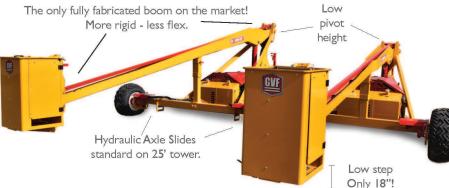

#### **GVF Orbit Lift Pruning Towers**

Pruning towers with Advanced Hydrostatic Drive System for enhanced mobility. Models: 12', 16', 20', 25' Our Orbit Lifts offer smooth operation and are powerful, rugged & safe.