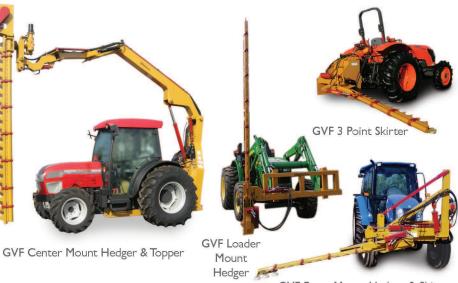

### **GVF Hedgers, Toppers & Skirters**

GVF offers an extensive line of sickle bar hedgers, toppers and skirters for your maintenance trimming.

#### GVF Front Mount Hedger & Skirter