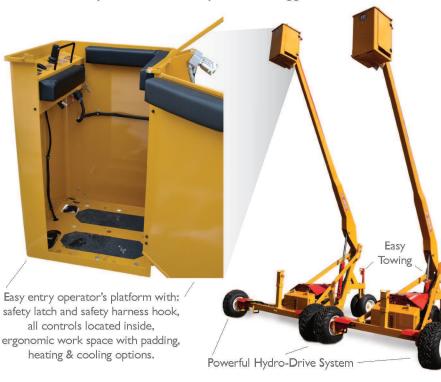

#### **GVF Orbit Lift Pruning Towers**

Pruning towers with Advanced Hydrostatic Drive System for enhanced mobility. Models: 12', 16', 20', 25' Our Orbit Lifts offer smooth operation and are powerful, rugged & safe.