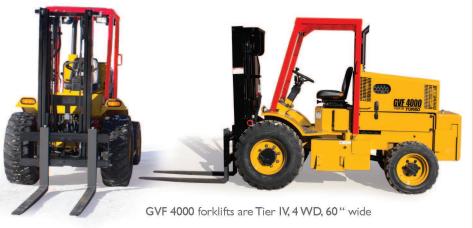

## **GVF 4000 Rough Terrain Forklifts**

Compact, fast machine designed for working in narrow rows and tight spaces. It's rugged and operates smoothly.