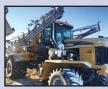

Caterpillar 2010 904H Articulating Loader, diesel engine, 2 speed, ROPS, 72" .\$29.500

2011 Merritt Self-contained 2009 Merritt, Semi Tender. hydr., belt, electric tarp. ..\$39,000

2014 RoGator RG 1300 with **new leader G4 bed,** 3220 hrs......**\$112,000** 

gallon, 120' boom, 2200 hours. FREE DELIVERY \$122,000

2015 TerraGator 8400B bin. 2.855 hours..... \$139.000 2016 TerraGator 8400B 990 Hrs AIRMAX Precision 2. 70' Boom .... ..\$177,000

For a complete selection, visit us at www.fertilizer equipment.net 406-466-5356 Choteau, MT