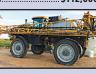

Caterpillar 2010 904H Articulating Loader, diesel engine, 2 speed, ROPS, 72" .\$29.500

2011 Merritt Self-contained 2009 Merritt, Semi Tender. hydr., belt, electric tarp. ..\$39,000

2014 RoGator RG 1300 with **new leader G4 bed,** 3220 hrs......**\$112,000** 

gallon, 120' boom, 2200 hours. FREE DELIVERY \$122,000

2015 TerraGator 8400B bin. 2.855 hours..... \$139.000 2016 TerraGator 8400B 990 Hrs AIRMAX Precision 2. 70' Boom .... ..\$177,000

For a complete selection, visit us at www.fertilizer equipment.net 406-466-5356 Choteau, MT