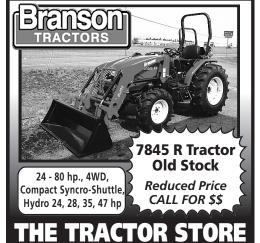

$55,000. Prineville, OR. 541-233-3771



1938 John Deere Model "D." Runs Good. In original condition, \$6650 Nampa, ID. 208-870-

5787



Deere 8285R MFWD large flotation tires, IVT transmission, \$139,000. Sublimity, OR.



Case IH Steiger 450 tractor, 3509 hours, deluxe cab, 4 remotes, 2000 lb front end weights, 710-70R38 tires with 75% tread, \$149,000. Sa- closing lem, OR. 503-580-4261 1994 John Deere 4560, MFD. dition 503-930-1904

John Deere Air Drill 1860/1900, 30' width. 10" spacing, 270 bushel air cart. Stainless meter housing, all run blockage monitor. Openers, wheels seed boots all in good shape. Mud Smith gauge excellent con- wheels. Vicon spreaddition, new engine, er mounted on drill, \$54,500. Rickreall, OR. \$55,000. Harrisburg. OR. 541-954-5862

920 Tractors

920 Tractors



(541) 342-5464

5450 W. 11th, EUGENE, OR

920 Tractors

excellent, 8700 hours, \$30,000. Jefferson, OR.

power

Oregon 541-823-2769

John Deere 9530T, 36'

racks, 4084 hours, 3 point

and swinging drawbar, 4

remotes, radar, autotrack

ready, \$145,000 OBO.

Sublimity, OR. 503-932-

1997 John Deere 8400.

wide tires and newer mo-

tor, \$36,000. Albany, OR.

2002 Kubota 9000 Mud-

der tractor with cab.

2900 hours, 4 speed,

H-L and Creep gear, dual

auxiliary hyd, \$26,900. Newberg, OR. Dennis 503-537-4297

Massey Ferguson 451,

4WD, 52hp, bale spears

for round and large

square bales, 2 remotes,

only 850 actual hours,

1050 large bucket, \$19,500. Eagle Creek,

John Deere 4440, 9649

hours, \$16,000. Cotton-wood, CA. Call 530-941-

5077 or 530-377-4273. amen4hay@yahoo.com

WANTED: Se