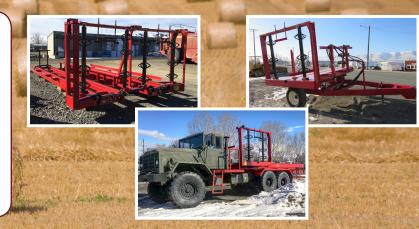

## DON'T BE FOOLED BY KNOCK-OFFS! The original Robbco Feeder was built and designed with the farmer in mind

**SEE THEM AT:** 

Rear Feed

Feeds 3x3, 3x4 and 4x4 bales 1 wide, 1, 2, or 3 long 2 wide, 2 or 3 long • 3 wide, 2 or 3 long

Side Feed Feeds to the side Feeds 3x3, 3x4, and 4x4 bales

2 bale feeder option

Truck Mounts (owner-provided vehicle) Army Trucks

Flatbeds

Durable • Cost-effective • Low Maintenance • Quick and Effortless Operation • Built to Order

Contact Robbins Farm Equipment for more information: (541) 523-6377 3850 10th Street, Baker City, OR 97814 • Visit us online at www.robbinsfarmeq.com

S164018-1