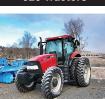

920 Tractors

2009 CASE Puma 115: 1900 hours, very good condition, creeper transmission, duals, 80% rubber, A/C, \$55,000. Prineville, OR. 541-233-3771

1938 John Deere Model "D." Runs Good. In original condition, \$6650 Nampa, ID. 208-870-