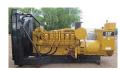

### 869 Livestock Equip. & Supplies

Livestock Panels: 16' (6) rail, (3) brace, \$128 each. **12' panels**, (6) rail, (2) brace, \$96. Bow gates, all lengths and GENERATORS: sizes. These panels are low hour takeouts, 20kW new Green color, hun- to 2000kW, diesel, prodreds available. **Heavy** pane, & natural **16' Feeder Panels**, Cooperstown, ND. \$330 each. La Grande, ship nationwide. 701 OR. 541-805-9279, 541- 9526 or 701-367-4305