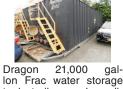

#### 875 Tanks & Storage

**FUEL TANKS:** (1) 5000 gallon UL2085 split 2500/2500. 1000,

2000, 3000 and 5000 gallon double walled tanks. Salem, OR. Peter 503-881-9803 12.000 GALLON PACITY TANK: heavy

wall 8'x32'. Used for die sel storage, \$5000. Jef-ferson, OR. 541-971-3421