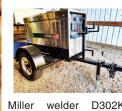

commercial size. Tennet Floor Sweeper, Model 3640, battery powered, walk behind. Radiant Propane Heaters, Model TR100, 40' long, complete, like new. Sublimity, OR. 503-769-7127

welder D302K wire-tig-stick, 4 cylinder Kubota, 300 amp, 10K generator, easy detach, mags, SST, cover. Works great, \$6250. Albany, OR. 541-619-5464