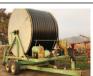

**Used Pivot:** 

1256' long Galvanized 6 5/8" pipe Pierce stainless master control panel

Pierce tower box align ment Sprinklers- drops with

No end boom No booster pump or end

Tires 14.9 x 24, \$12,000 Pasco, WA