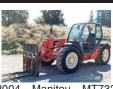

896 Forklifts

2004 Manitou MT732 7,000 Lb Reach Forklift, New Tires. Wilsonville, OR. 503-260-0303

Ask About

**USED** 

**MACHINES.** 

Several in Stock.

899 Heavy & Indust. Eq.