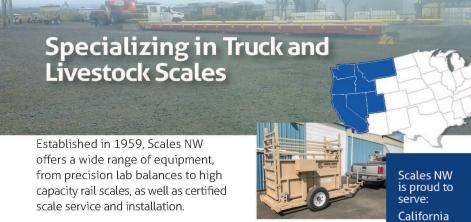

hours, good condition, \$28,000. Gaston, OR. 503-789-3726

D-6 H U-dozer with tilt and ripper, near new engine and hydraulic pump, \$86,500. Salem, 503-362-3055

Contact Steve Orr for more information today! Email: steveorr@scalesnw.com Phone: (503) 510-3540

www.scalesnw.com • (800) 451-0187

Montana Nevada Oregon Utaĥ

Idaho

Washington