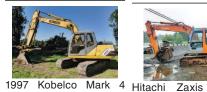

1956 Deere John Crawler Model 40: with CAT 623-B: Self-loading dozer blade and service scraper, good condition, manual. Reduced \$33,500. Sa-\$5,200 New port, OR. 541-265-2392 lem, OR. 503-362-3055

sk120 LC hydraulic ex- bucket, hydraulic cou-cavator: currently on job pler, thumb, \$37,500. cavator: currently on job working thumb, 24" dig-Sandy, OR. Call Pat 503ging bucket, rock guards, 407-9062 Cummins motor, Hendricks quick- change, hour meter reads 11,644. Runs great, everything functions, \$27,500. Sil-verton, OR. Call/ text Trevor 971-806-5851