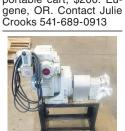

gallon round vertical

carbon steel tank with

food grade coating for

liquids. Sloped bottom,

center discharge outlet.

Eugene, OR. Contact Ju-

lie Crooks 541-689-0913

Plastic

## 890 Packing Processing Eq.

Hobart Commercial Mixer: 20 quart, 3 attachments. \$1500. Goldendale, WA. 509-607-9437 Wanted: Complete Line

Pellet Mill, all or portion. Call 541-281-4500

PUMP & TANK: Viking 4125 Rotary 2" pump with 7.5 HP 230/460v motor, Viking he-3ph lical gear reduction drive, and pressure relief valve. \$1,500. 5000 gallon round vertical carbon steel tank with food grade coating for liquids. Sloped bottom. center discharge outlet. 18' Tall x 10' Diameter \$3,500. Both for \$4250. Eugene, OR. Contact Ju-

lie Crooks 541-689-0913 Globe Commercial Meat Slicer Model 3600. 110VAC, \$1295.

banks platform scale, capacity, 500 lb \$250. F. Dick 12 liter sausage Duty (12 gauge) stainless steel stock pots, lids. All 10" diameter, 3.5 gallon, \$50, 5.0 gallon, \$75, 5.5 gallon, \$85. Washtucna, WA. 509-431-8061, 509-646-3315