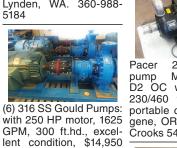

ump on Lynden, WA. 360-988-5184

each. Hermiston, OR.

541-571-0514

rain,

Centrifugal SE2ĔL Model D2 OC with 2hp 208-230/460 volt motor on portable cart. \$200. Eugene, OR. Contact Julie Črooks 541-689-0913 email: 53hchull@gmail.com