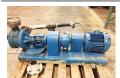

# 887 Irrigation Equip.

Nelson 100 Big Gun, ring nozzle with tripod, \$475 OBO. Scappoose, OR. 503-397-2654

#DO7178K. Item 100 HP, 480/ 277v, 3ph 1.5k gpm steel. Dimensions: 150"L x 55"W x 45"H. Color: green/ gray. Made in USA, can be used pumps. Garden ID. Call Mike at for irrigation or a small hydrant network. Well 208-420-1480, or see maintained. Item was used as a fire system pump. Pump and motor assembly produced 1500 gpm for a small hydrant network. Good condition, light use. Includes soft start controller and panel, \$7800 OBO. Seller can load, buyer pays shipping. Ferndale, WA. 360-380-2907