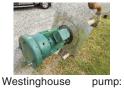

# 887 Irrigation Equip.

Nelson 100 Big Gun, ring nozzle with tripod, \$475 OBO. Scappoose, OR. 503-397-2654

#DO7178K. Item 100 HP, 480/ 277v, 3ph 1.5k gpm steel. Dimensions: 150"L x 55"W x 45"H. Color: green/ gray. Made in USA, can be used pumps. Garden ID. Call Mike at for irrigation or a small hydrant network. Well 208-420-1480, or see maintained. Item was used as a fire system pump. Pump and motor assembly produced 1500 gpm for a small hydrant network. Good condition, light use. Includes soft start controller and panel, \$7800 OBO. Seller can load, buyer pays shipping. Ferndale, WA. 360-380-2907