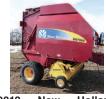

BALE WAGONS: Re-built New Holland 1085 bale wagon, sharp, \$57,500. 2007 New Holland BW28 bale wagon, \$90,000. Rebuilt 1988 New Holland NH1068 bale wagon, very sharp, \$47,500. Rebuilt **New** 2014 Allen 8803 Rake: Holland 1079 bale wagon, \$70,000. New Holland 1075 gas unit, \$26,000. Sod Buster like new, ready to go to ing for \$2,910 (new Sales. Polson, MT. 406- work. \$20,000. Green- \$4,850). Roseburg, OR. Sales. Polson, MT. 406-883-2118