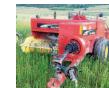

inside and out, \$38,000. Kennewick, WA. Text for photos 509-948-2564 New Holland 216 V Hay

bring 2 swaths together, good condition, in use, **\$**5500. Tonutti V 10 wheel rake, like new, \$5000. Canby CA. 530-640-1982