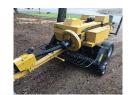

# 911 Hay Equip.

RETIRING: H&S AR1261 hay rake, 2015, excellent condition, \$7500. Bonanza, OR. 541-892-5682

2012 Road Runner hay squeeze, 3 stage mast. 405-762-2815 www.customhaysqueeze.com