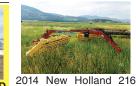

inside and out, \$38,000. Kennewick, WA. Text for photos 509-948-2564 New Holland 216 V Hay

bring 2 swaths together, good condition, in use, **\$**5500. Tonutti V 10 wheel rake, like new, \$5000. Canby CA. 530-640-1982