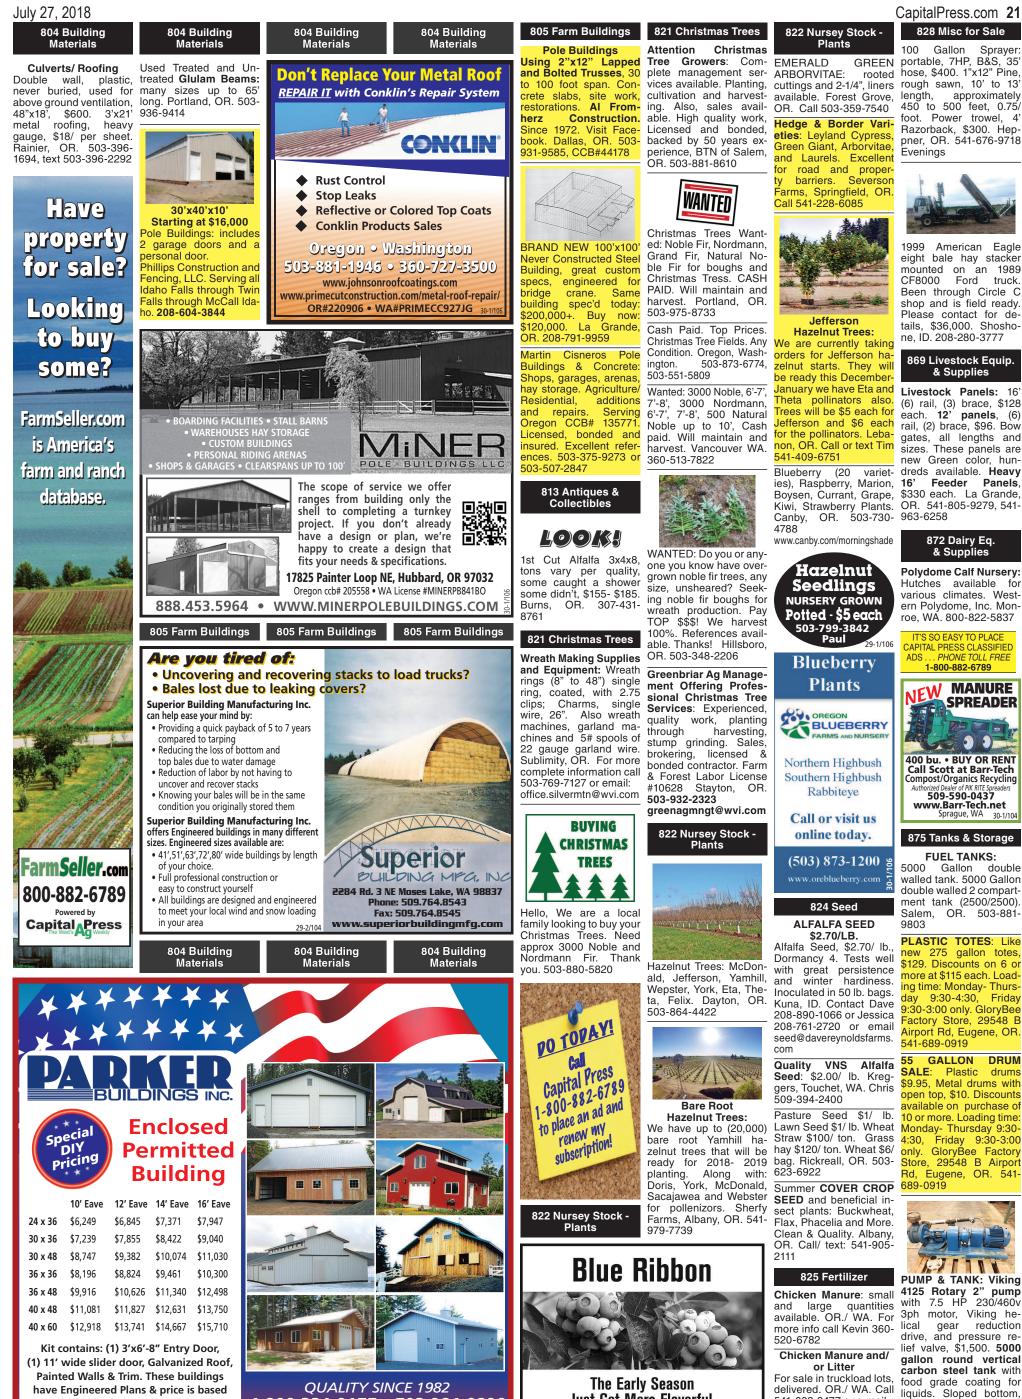

### CapitalPress.com 21

828 Misc for Sale

Sprayer Gallon portable, 7HP, B&S, 35' hose, \$400. 1"x12" Pine, length, approximately 450 to 500 feet, 0.75/ foot. Power trowel, 4' Razorback, \$300. Heppner, OR. 541-676-9718