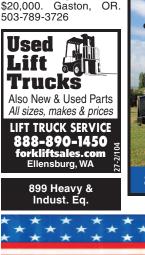

899 Heavy &

Indust. Ea

3366 lot or warehouse

899 Heavy &

Indust. Ea

CAT D3B Dozer: 6 way blade, ripper, good undercarriage, new brakes, \$17,500. Granger, WA 509-930-4130

Excavator:

3400 hours,