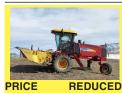

920 Tractors

New Holland: 700 hours

65hp, 4020turbo quick

change, bucket, rear re-

mote, 3 point, 2 speed,

PTO, rear wheel weights,

Titan: 50HP, 4x4 tractor

loader, 3 point, PTO, ROPs, \$9950. Sandy,