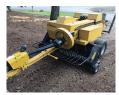

#### 908 Garden, Turf, Yard Equip.

2009 Woods RDC54 Finish Mower: 3 point, 15-25 hp tractor Great condition, OBO. Pleasant Hill, OR. 541-747-8832

Kubota Diesel Lawnmower: RCK54GR, SN#12470, CC2100, 4WD, shaft F4" cut, driven, 3 blade, 54" cut, 915-9421 excellent condition, \$5850. Clatskanie, OR. 503-728-3562