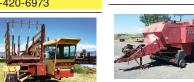

Holland 1002 Pull-Type Stack Wagon, 540 Holds 55 Bales Nyssa, OR. Call \$1.500. Steve 541-881-7913

New Holland H6830 Disc Mower: 11' cutting width, requires only 60HP, used 2 seasons, like new condition, \$12,900. Culver, OR. 541-420-6973