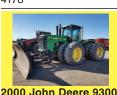

oox, scraper with rippers, \$19,500. Sandy, OR. Pat: 503-407-9062

stereo, like new, OR. good condition, recent engine overhaul, \$9500. Halfway, OR. (541)519-4178

2000 John Deere 9300 Grouser Blade, 3 Point Hitch \$42,000. INTERMOUNTAIN NEW HOLLAND, Twin Falls, ID. 800-293-9359