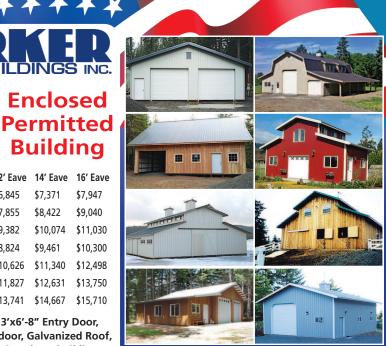

# BUILDINGS INC. **Enclosed**

**Pricing** Building 12' Eave 14' Eave 16' Eave 10' Eave \$6,249 \$7,371 \$7,947 \$7,239 \$8,422 \$9,040 \$8,747 \$9,382 \$10,074 \$11,030 \$10,300 \$8,196 \$8,824 \$9,461 \$12,498

36 x 48 \$9,916 \$10,626 \$11,340 \$11,081 \$11,827 \$12,631 \$13,750 40 x 60 \$12,918 \$13,741 \$14,667 \$15,710

Kit contains: (1) 3'x6'-8" Entry Door, (1) 11' wide slider door, Galvanized Roof, Painted Walls & Trim. These buildings have Engineered Plans & price is based on 25# Snow load, "B" Exposure.

**QUALITY SINCE 1982** 1-800-331-0155 • 503-981-0890

## WWW.PARKERBUILDINGS.COM **II**

**BARNS • ARENAS & STALL BARNS** WAREHOUSES • COMMERCIAL

SHOPS & GARAGES • RESIDENTIAL

805 Farm Buildings 805 Farm Buildings 805 Farm Buildings

805 Farm Buildings