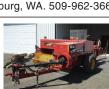

\$1.500.

New Holland H6830 Disc Mower: 11' cutting width, requires only 60HP, used 2 sea-\$12,900. Culver, 541-420-6973

Steve 541-881-7913

Nyssa, OR. Call

wagon: 2 and 3 tie stacker, new carburetor, good tires. Ready to work, \$16,500 OBO. Ellensburg, WA. 509-962-3669