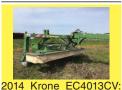

Holland 2012 New Baler: wide hydraulic 541-921-8145 pickup flotation tires. Good condition, \$18,999. Lakeview, OR. 541-219-0741

Used BW28 bale wagon, ex- 3371 cellent condition, 1 own-er, \$90,000. **(2) New Holland** BB900 balers, \$14,500 each. (1) New Holland BB900, 592 hours, excellent condi-tion, \$27,000. Wood-burn, OR. Greg Wilmes 503-969-8705