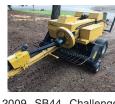

mower conditioner. Excellent condition, only used for Snohomish \$18,500. WA. 425-870-9451

2009 SB44 Challenger in-line baler, excellent sons, like new condition, condit6ion very little use, BR7090 Twine Round \$16,800. Jefferson, OR.