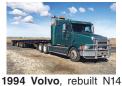

465 HP, Cummings engine, Jake brake, 18 speed, bluetooth, ac, ps, cruise, new tires, new air bags and brake cans, slack adjusters, owner/ operator, excellent condition, \$21,500. Othello, WA. 509-760-3276