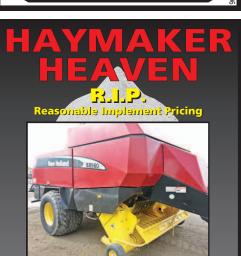

#### 911 Hay Equip.

John Deere 466 baler, field ready, \$4000. Mid-vale, ID area. Call for details 208-355-2440

Large Supply of Rebuilt New Holland Bale Wagons: Also buying New Holland bale wagons. Sod Busters Sales, Polson, MT. 406-883-2118