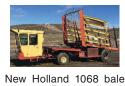

Case 8840 swather, Cir- BALE WAGONS: Recle C conditioner, 4000 built New Holland 1085 bale wagon, sharp \$57,500. 2007 New Holland BW28 bale wagon, \$90,000. Rebuilt 1988 New Holland NH1068 bale wagon, very sharp, \$47,500. Rebuilt **New Holland 1079** bale wagon, \$70,000. New Holland 1075 gas unit, \$26,000. Sod Buster Sales. Polson, MT. 406-883-2118