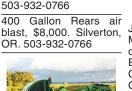

Agtec airblast spray, little use, stored inside, orchard head included, 100 gallon tank. Cornelius, OR. 503-887-8799

240-Cavity Styro 2 Blocks: used once. 1,000 available. \$1.50 each. If you take all, \$1.00 each. Springfield, OR. 541-746-1842