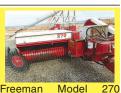

Kuhn VB2160 progressive density round baler: twine or net wrap, drop floor, 14 knife rotor, auto chain lube, \$25,000. Myrtle Point, OR. 541-290-9008

Freeman 370 Like new, only baled bearings and gears in 27,000 bales, gearbox, \$11,000. Fields, \$7,600 overhaul recent \$7,600 overhaul and new paint, hydro, 16" chamber. Sacrifice. Junction City, OR. 541-998-2429 H&S 8' Tedder: 540 PTO driven, good condition, \$2300. Reasonable Offers. Culver, OR. 509-250-2846