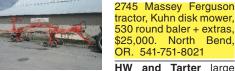

4790 3x4 Hesston baler \$25,000. (2) Darf real rakes \$8500 each. (2) sets of basket rakes dual tire drive \$4000 each. New Holland swathers: 2550. \$10,000, 2550 parts swather. 1112 and 1114 pull type, \$2000 each. Hesston swather, \$6650. **John** Deere tractors: 4440, \$7500. 4630, \$6000. 4640 with steel wheels for chop-\$12,500. brush, ping 8630, \$10,000. 8650, \$20,000. CAT's: D6C undercarriage good new head, \$7000. Good running D7E, \$10,000. Stiger, 4 WD \$7000. (3) 4366 International 4x4's, \$5000 each. 65B challenger good runner, \$25,000. D8H with Combine: 22.5' header, 36" tracks, 6 remotes, U blade power rippers, great condition, \$35,000 high output pump, PTO, excellent shape with built Bonanza, OR, 541-274up tracks, recent work, 0002 es of ring rollers. Disk Allis Chalmers wheel disks 25' wide, \$7500 each. Towner drag disk, \$5000.

hours, \$30,000. Various sizimplements: (2) 21' drag disk, \$6000. 24' (4) 3 point rippers, various sizes, \$2500 each. PTO use, all service re-International 12' drills, pull and tandem \$7500. John Deere 12' drill, \$3000. 150 International loader hay forks, bucket and MacDon 7000 Swather: forklift forks, \$8000. Trex 1621 hours, 14' double loader with hay forks drive header with 932 and bucket, \$7500. (2) 3 sickle update, nice low point post hole diggers, \$600 each. 3 point post OBO. Monmouth, OR. driver, \$600. (3) 15' chis- 541-207-4941 el plows, \$2500 each. Farm diesel pickups: (3) Dodge and (4) Ford. Lots more. Will consider trades. Burns, OR. 541-