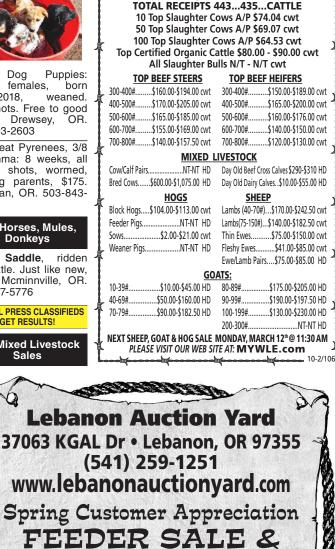

Facebook: Oregon's Best Show Pig Sale.

IF YOU HAVE A BEEF sell it in next week's Capital Press!

Organic

\$81.95

Goats:

Top 10 Top 100 Best Steers/Bull Weight Best Heifers \$182.50-\$190.00 \$173.00-\$177.00 \$155.00-\$162.00

www.springcoveranch.com S

Convent. Bull

\$92.00

\$170.00-\$174.00

\$166.00-\$174.00

\$145.00-\$152.00

\$ 40.00-\$115.00

\$165.00-\$275.00

\$170.00-\$185.00

\$76.00

\$75.36

\$71.80

300-400#

400-500#

500-600#

30-60#

80-100#

For complete sales results, please go to:

WE ARE ALSO ON FACEBOOK

LIVESTOCK SALE EVERY THURSDAY AT 1PM.

100-140#

www.lebanonauctionyard.com 8

0830

758 Cattle Beef efficient Aber-Highly deen (Formally Low Line) moderate frame Cows, Bulls and cattle. Heifers. Near Lewiston, ID. 208-790-4900