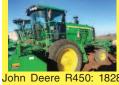

iew, WA. 509-830-4784

New Holland BW28 Bale Antique Water Pumping 2000 hours, Wagon: Windmills: from lowar good condition, \$97,000. farms, completely rebuilt Silver Lake, OR. 541and ready to pump or 480-3371 show. Mulino, OR. 503-Case IH8840 Swather:

1450 hours, 12' special-1941 John Deere Type W ty crop header, UHMW Stationary Engine: nice Banks, condition, engine not stuck, OR. 503-314-8484 original manuals, Rhododendron. (3) Used New Holland

BB900 balers, condition, \$14,500 each. 907 Nursery Equip. & Supplies Used New Holland BB 900 baler, 592 hours, excellent condition, \$27,000. Used New Holland BW28, bale wagon, Used, but reusable nursexcellent condition, erv containers. All sizes. owner, \$90.000 Wood-Inventory changes daily. burn, OR. 503-969-8705 Call for current availabil-



hours. 500R header \$77,000. John Deere 2185 hours 3450, 994 header, \$69,000 John Deere 994 head \$22,000. GF10802T G2 tedder, new, \$27,000. McArthur, CA. 530-521-2200



Hyster 80: with Sunny D clamp, runs great, \$12,000. Fortuna, CA. 707-845-8960



2017 Kuhn 8702T G2 Tedder: Very little use, 503-932-0766 \$14,500 OBO Fortuna 707-845-8960



lacDon R85 Rotary Header: hours unknown 600-800 hours?? Good condition, normal wear, \$14,500. Basin City, WA. 509-539-4428

me a message or call www.jonspipeandsupply.com me. Burns, OR. 541-589has Monster Hay Feeders: designed for big bales, saves 30 percent of hay, pays for itself first year. 10 year warranty. Call Jon 530-949-2285

Case IH 8575 Baler: 3x3, well maintained, stored inside, one owner, bale skis, knotter fan. 47K bales, \$25,000.