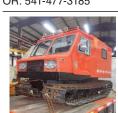

DW-21 Caterpillar Scraper: ran when parked several years back, \$4000 OBO. Paulina, OR. 541 477-3185

vator, 2 buckets. Runs, \$13,000 OBO. Paulina, OR. 541-477-3185

LMC Sno Cat with Trailer: Asking \$19,950. Call Pepe 503-544-3232 or Pat 503-407-9062