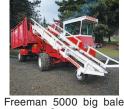

hours, 15x22 chamber,

bale and stroke counter,

tandem axles \$27,000.

D. 800-769-1025

Harvester:

spare

inside, \$85,000.

www.balewagon.com