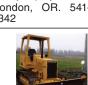

1987 D3B (almost a C model) excellent condition for age. Less than 6,000 hours. Engine rebuilt & new under-carriage at 4650 hours. Undercarriage at 75%. Oil steering and brakes, \$23,000. Silverton, OR.