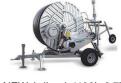

# JUST

kler heads with balancers and hardware. \$45/ each. Malin, OR. 541-891-1425

3" hand line and 5" or 6" ring lock main line. Call Noah 360-808-0268

Traveler Big Gun Irrigation Reel: Kifco B series, 350' hose. Works great well cared for, \$5,000 OBO. Trout Lake, WA. 509-637-0239