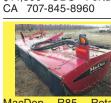

hours. 500R header \$77,000. John Deere 2185 hours 3450, 994 header, \$69,000 John Deere 994 head \$22,000. GF10802T G2 tedder, new, \$27,000. McArthur, CA. 530-521-2200

Hyster 80: with Sunny D clamp, runs great, \$12,000. Fortuna, CA. 707-845-8960

2017 Kuhn 8702T G2 Tedder: Very little use, 503-932-0766 \$14,500 OBO Fortuna 707-845-8960

lacDon R85 Rotary Header: hours unknown 600-800 hours?? Good condition, normal wear, \$14,500. Basin City, WA. 509-539-4428