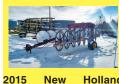

Holland Swather New 8040: 4000 hours, 14' header, clean and good 1953 Farmall Super C: restored. condition, \$39,000. Cangood tires, original man- by, CA. Call George 530uals, 3rd owner, runs 640-1471 \$4,000. Yakima,