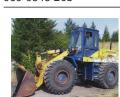

John Deere 160: rock bucket, muck bucket, brush rake, quick attach, Slashbuster, auxiliary circuit, new Rotex, Elma, \$69,000. Gene 360-482-7072

John Deere 210C 4x4 Loader: hydraulic Skip blade, 7' box scraper, 1 yard bucket, 7900 hours. Runs Great, \$18,500. Wilsonville, OR. 503-969-9545 Bob