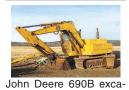

DW-21 Caterpillar Scraper: ran when parked several years back, \$4000 OBO. Paulina, OR. 541 477-3185

vator, 2 buckets. Runs, \$13,000 OBO. Paulina, OR. 541-477-3185

LMC Sno Cat with Trailer: Asking \$19,950. Call Pepe 503-544-3232 or Pat 503-407-9062