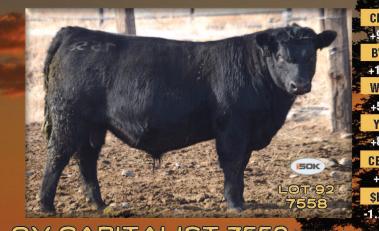

# JUAIL VALLEY RANCH ANGUS BULL SALE 1 P.M. • SUNDAY, FEBRUARY 11

JOIN US FOR OUR  $13^{ ext{TH}}$  ANNUAL SALE IN PRINEVILLE, OREGON SELLING 38 TWO-YEAR-OLDS • 46 LONG-YEARLINGS • 35 YEARLINGS PLUS 20 SPRING-CALVING COMMMERCIAL A.I. BRED HEIFERS

MILK +25 MARB BW +.66 RE +.80 +51 YW \$W +55.10 CEM \$G +43.73 -1.20 +132.31

QVCAPITALIST 7558 DOB: 2-3-2017 REG: +\*1895380 BW 82 • ADJ. WW 721 • ADJ. YW 1,214 • ADJ. RE 14.6 ADJ. RE RATIO 120 SIRE: Connealy Capitalist 028 • DAM: Q V Emblynette 5012 • MGS: S A V Registry 2831