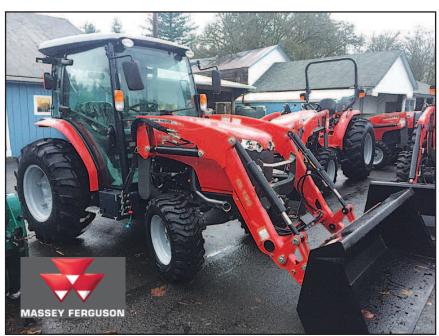

## MF1758L

58hp, Cab, Stereo, Heat, A/C, Wiper, Tilt Steering, Hydro stat Transmission, Remotes, S/S Bucket w/ Loader, fender mounted PTO Switch, Adjustable 3 pt Links, 5yr Power Train Warranty, Split Rear Brakes,

Zero Down as low as \$595. a mo oac