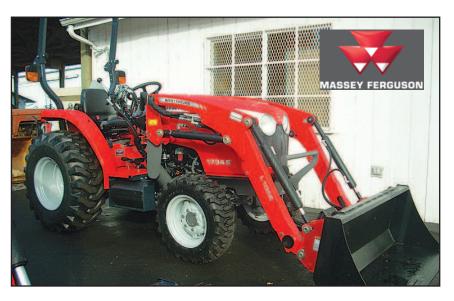

### **MF2706EL**

Loader, 58hp, 4x4, 8x8 Transmission, 5yr Power Train Warranty, PTO, 3 Point.

Zero Down as low as \$394. a mo oac