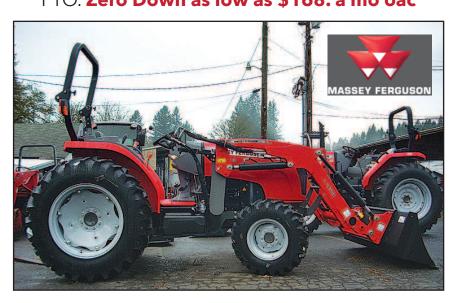

### **MF1734EL**

Loader, 34hp, 9x3 manual Transmission, 5yr Power Train Warranty, 3 Pt, PTO, Foldable Rops.

Zero Down as low as \$267. a mo oac