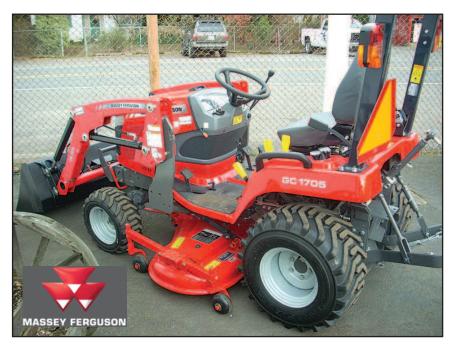

### **MF GC1705**

Loader, 23hp, 4x4, Hydro Transmission, 5yr Power Train Warranty, Mid Mount PTO, Rear PTO. **Zero Down as low as \$168. a mo oac** 